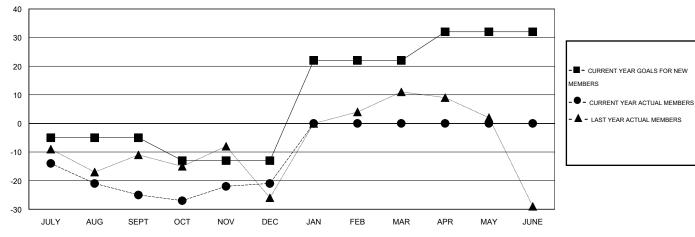

#### GOALS AND ACTUAL MEMBERS CUMULATIVE

| DROPPED CLUBS: 0  DROPPED MEMBERS |    | 25 CLUBS OF 48 ADDED 1 OR MORE NEW MEMBERS | GENDER DISTRIBUTION  MALE 961 (69.49%)  FEMALE 422 (30.51%) |   |     |
|-----------------------------------|----|--------------------------------------------|-------------------------------------------------------------|---|-----|
| DECEASED                          | 14 | CLICK HERE FOR HEALTH                      | FAMILY UNIT MEMBERS                                         |   | 152 |
| CLUB CANCELLED                    | 0  | ASSESSMENT DATA                            |                                                             |   |     |
| OTHER                             | 57 |                                            | HEAD OF HOUSEHOLD                                           |   | 75  |
| TOTAL                             | 71 |                                            | NON-HEAD OF HOUSEHOL                                        | D | 77  |